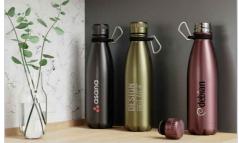

## **Nova Pure**

The Nova Pure is made from high quality food-grade stainless steel and features double-walled vacuum insulation that keeps hot drinks hot and cold drinks cold. Related to our Nova Water Bottle, the Nova Pure also features a matching lid colour to the body of the water bottle. A fantastic promotional product that's ready to be branded with your logo and used daily.

## **Nova Pure**