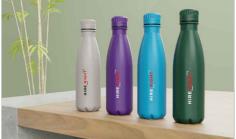

## **Nova Pure**

The Nova Pure is made from high quality food-grade stainless steel and features double-walled vacuum insulation that keeps hot drinks hot and cold drinks cold. Related to our Nova Water Bottle, the Nova Pure also features a matching lid colour to the body of the water bottle. A fantastic promotional product that's ready to be branded with your logo and used daily.

## **Nova Pure**