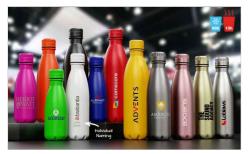

## **Nova Pure**

The Nova Pure is made from high quality food-grade stainless steel and features double-walled vacuum insulation that keeps hot drinks hot and cold drinks cold. Related to our Nova Water Bottle, the Nova Pure also features a matching lid colour to the body of the water bottle. A fantastic promotional product that's ready to be branded with your logo and used daily.

## **Nova Pure**