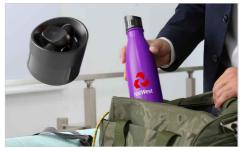

## **Nova Pure**

The Nova Pure is made from high quality food-grade stainless steel and features double-walled vacuum insulation that keeps hot drinks hot and cold drinks cold. Related to our Nova Water Bottle, the Nova Pure also features a matching lid colour to the body of the water bottle. A fantastic promotional product that's ready to be branded with your logo and used daily.