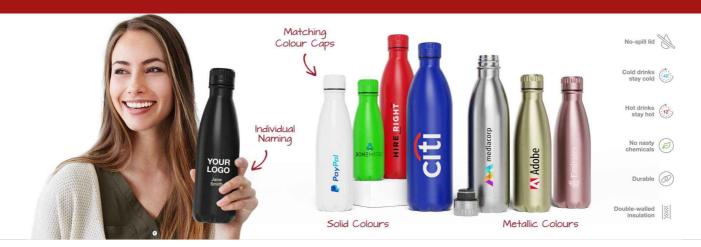

## **Nova Pure**

The Nova Pure is made from high quality food-grade stainless steel and features double-walled vacuum insulation that keeps hot drinks hot and cold drinks cold. Related to our Nova Water Bottle, the Nova Pure also features a matching lid colour to the body of the water bottle. A fantastic promotional product that's ready to be branded with your logo and used daily.

## **Nova Pure**