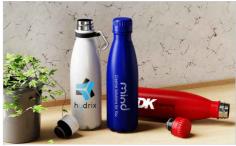

## **Nova Pure**

The Nova Pure is made from high quality food-grade stainless steel and features double-walled vacuum insulation that keeps hot drinks hot and cold drinks cold. Related to our Nova Water Bottle, the Nova Pure also features a matching lid colour to the body of the water bottle. A fantastic promotional product that's ready to be branded with your logo and used daily.